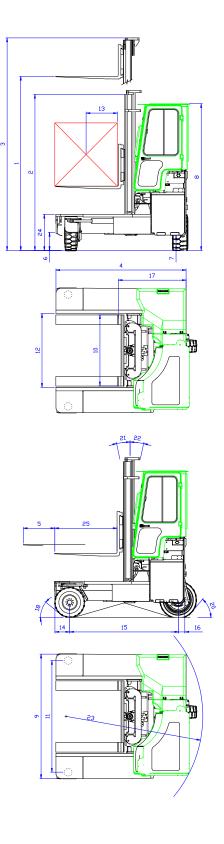

## COMBILIFT - MODEL C5000XLE SPECIFICATION

| Ref. | Description                             | Standard                              |
|------|-----------------------------------------|---------------------------------------|
| 1a   | Max. Lift Height                        | 4040mm                                |
| 1b   | Freelift Height                         | 0mm                                   |
| 2    | Height Mast Closed                      | 2990mm                                |
| 3    | Max. (Mast raised)                      | 5005mm                                |
| 4    | Overall Length                          | 2525mm                                |
| 5    | Mast Travel                             | 1300mm                                |
| 6    | Ground Clearance Under Mast             | 275mm                                 |
| 7    | Ground Clearance to Centre of Wheelbase | 310mm                                 |
| 8    | Height Over Cab (Without work - lights) | 2790mm                                |
| 9    | Width                                   | 2360mm                                |
| 10   | Outside Spread of Fork Arms             | 1350mm                                |
| 11   | Track Front                             | 2115mm                                |
| 12   | Frame Opening                           | 1400mm                                |
| 13   | Load Centre Distance                    | 600mm                                 |
| 14   | Overhang Front                          | 310mm                                 |
| 15   | Wheelbase                               | 2055mm                                |
| 16   | Overhang Back                           | 165mm                                 |
| 17   | Length From Face of Fork                | 1325mm                                |
| 18   | Approach Angle                          | 45°                                   |
| 19   | Ramp Angle                              | 29°                                   |
| 20   | Departure Angle                         | 45°                                   |
| 21   | Forward Tilt                            | 3 °                                   |
| 22   | Backward Tilt                           | 5°                                    |
| 23   | Minimum Outside Radius                  | 2500mm                                |
| 24   | Platform Height                         | 680mm                                 |
| 25   | Platform Length                         | 1200mm                                |
| A    | Capacity                                | 5000kg                                |
| В    | Unladen Weight                          | 7100kg                                |
| С    | Maximum Ground Speed                    | 10km/h                                |
| D    | Gradeability                            | 10%                                   |
| Е    | Battery Capacity (V / Ah)               | 80V / 700Ah                           |
| F    | Fork Section                            | 150mm x 50mm x<br>1200mm              |
| G    | 23x10x12 Super elastic Front Tyre       | OD 585mm / Width<br>254mm             |
| Н    | 355/65-15 Super elastic Rear Tyre       | OD 800mm / Width<br>295mm             |
| I    | Standard Colour                         | Green & Grey                          |
| J    | AC Electric Traction Motor x 3          | 80V / 5kW Rear & 2 x<br>80V 3kW Front |
| K    | AC Electric Pump Motor                  | 80V / 19kW                            |